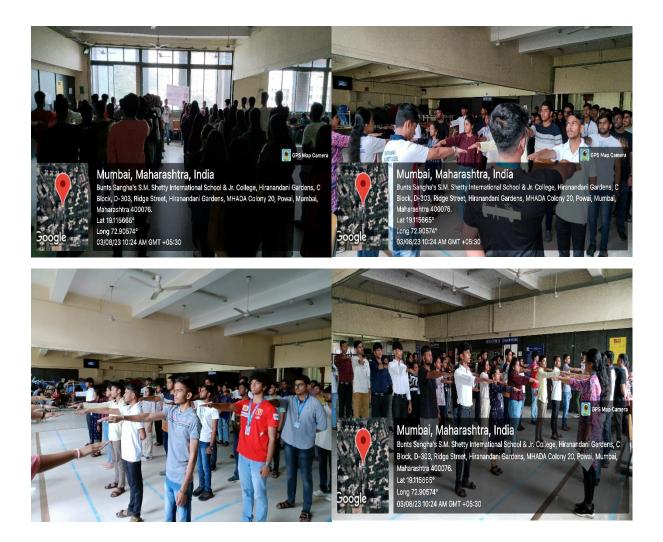

**Highlight:** The NSS unit of S.M. Shetty College of Science, Commerce and Arts, Management Studies, Powai has organized Pledge on Organ Donation under "Angdan Mahotsav". The pledge was taken on the college premises. Our volunteers and all donors went to take a pledge. It was a successful event, as most of the students, volunteers, and donors took the pledge. Overall, the pledge taking on Organ Donation activity was a step towards creating a better and healthier society by encouraging people to donate their organs after death. The activity had a large number of participants who were eager to take the pledge and show their support for the cause.

## **Photos:**